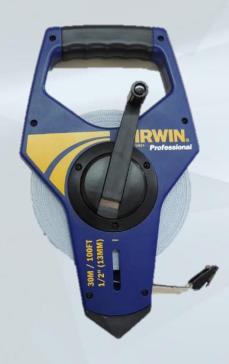

Tape Measure Calibration

Evaluation of error indication in different lengths

Tape Measure Calibration
Participants